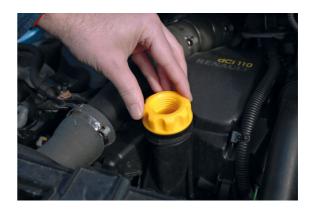

## **Oil Funnel Set - for Renault, Nissan**

An oil funnel set complete with 2 special adaptor caps to fit various vehicles from Nissan and Renault. Once assembled, the funnel is connected directly to the oil filler neck using the correct adaptor for the vehicle. This forms a tight seal, allowing for both hands to be used to hold or steady the engine oil bottle if needed. This provides a fast and effective way to re-fill or top-up vehicle engine oil, eliminating any unsafe oil spills and mess.

## Additional Information

- Funnel with chamber and adaptors provide a secure connection to the engine for convenient hands-free operation.
- Applications include: Nissan and Renault models using 1.5, 1.6 and 1.9L dCi engines; Renault Clio and Modus 1.5L dCi with the dipstick in the oil filler cap (OEM cap number 8200355344).