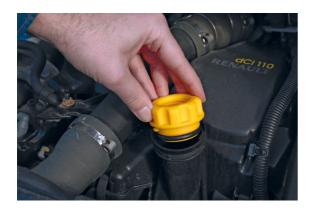

## **Oil Funnel Set - for Renault, Nissan**

An oil funnel set complete with 2 special adaptor caps to fit various vehicles from Nissan and Renault. Once assembled, the funnel is connected directly to the oil filler neck using the correct adaptor for the vehicle. This forms a tight seal, allowing for both hands to be used to hold or steady the engine oil bottle if needed. This provides a fast and effective way to re-fill or top-up vehicle engine oil, eliminating any unsafe oil spills and mess.

## Additional Information

- Funnel with chamber and adaptors provide a secure connection to the engine for convenient hands-free operation.
- Applications include: Nissan and Renault models using 1.5, 1.6 and 1.9L dCi engines; Renault Clio and Modus 1.5L dCi with the dipstick in the oil filler cap (OEM cap number 8200355344).

LASER Kamasa Gunson Connect

- Dimensions: funnel diameter: 125mm; height (from base of adaptor collar): 220mm; chamber diameter: 22.5mm. Funnel and adaptor threads: M33 x P3.5.
- Transparent chamber shows oil flow; the wider than standard diameter allows oil to flow more rapidly.
- · Screws directly into the oil filler neck to help avoid oil spills onto the engine, allowing for quicker, cleaner filling.