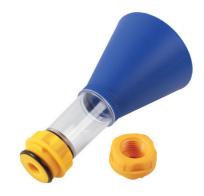

## **Oil Funnel Set - for Renault, Nissan**

An oil funnel set complete with 2 special adaptor caps to fit various vehicles from Nissan and Renault. Once assembled, the funnel is connected directly to the oil filler neck using the correct adaptor for the vehicle. This forms a tight seal, allowing for both hands to be used to hold or steady the engine oil bottle if needed. This provides a fast and effective way to re-fill or top-up vehicle engine oil, eliminating any unsafe oil spills and mess.

## Additional Information

- Funnel with chamber and adaptors provide a secure connection to the engine for convenient hands-free operation.
- Applications include: Nissan and Renault models using 1.5, 1.6 and 1.9L dCi engines; Renault Clio and Modus 1.5L dCi with the dipstick in the oil filler cap (OEM cap number 8200355344).

LASER Kamasa Gunson Connect

- Dimensions: funnel diameter: 125mm; height (from base of adaptor collar): 220mm; chamber diameter: 22.5mm. Funnel and adaptor threads: M33 x P3.5.
- Transparent chamber shows oil flow; the wider than standard diameter allows oil to flow more rapidly.
- · Screws directly into the oil filler neck to help avoid oil spills onto the engine, allowing for quicker, cleaner filling.