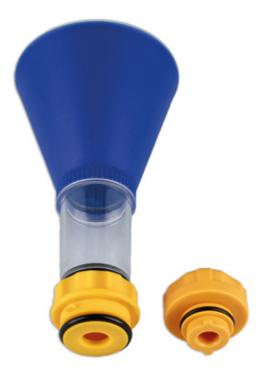

## **Oil Funnel Set - for Renault, Nissan**

An oil funnel set complete with 2 special adaptor caps to fit various vehicles from Nissan and Renault. Once assembled, the funnel is connected directly to the oil filler neck using the correct adaptor for the vehicle. This forms a tight seal, allowing for both hands to be used to hold or steady the engine oil bottle if needed. This provides a fast and effective way to re-fill or top-up vehicle engine oil, eliminating any unsafe oil spills and mess.

## Additional Information

- Funnel with chamber and adaptors provide a secure connection to the engine for convenient hands-free operation.
- Applications include: Nissan and Renault models using 1.5, 1.6 and 1.9L dCi engines; Renault Clio and Modus 1.5L dCi with the dipstick in the oil filler cap (OEM cap number 8200355344).

LASER Kamasa Gunson Connect

- Dimensions: funnel diameter: 125mm; height (from base of adaptor collar): 220mm; chamber diameter: 22.5mm. Funnel and adaptor threads: M33 x P3.5.
- Transparent chamber shows oil flow; the wider than standard diameter allows oil to flow more rapidly.
- · Screws directly into the oil filler neck to help avoid oil spills onto the engine, allowing for quicker, cleaner filling.