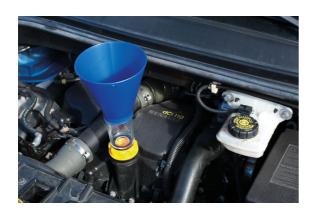

## **Oil Funnel Set - for Renault, Nissan**

An oil funnel set complete with 2 special adaptor caps to fit various vehicles from Nissan and Renault. Once assembled, the funnel is connected directly to the oil filler neck using the correct adaptor for the vehicle. This forms a tight seal, allowing for both hands to be used to hold or steady the engine oil bottle if needed. This provides a fast and effective way to re-fill or top-up vehicle engine oil, eliminating any unsafe oil spills and mess.

LASER Kamasa Gunson Connect

- Dimensions: funnel diameter: 125mm; height (from base of adaptor collar): 220mm; chamber diameter: 22.5mm. Funnel and adaptor threads: M33 x P3.5.
- Transparent chamber shows oil flow; the wider than standard diameter allows oil to flow more rapidly.
- · Screws directly into the oil filler neck to help avoid oil spills onto the engine, allowing for quicker, cleaner filling.